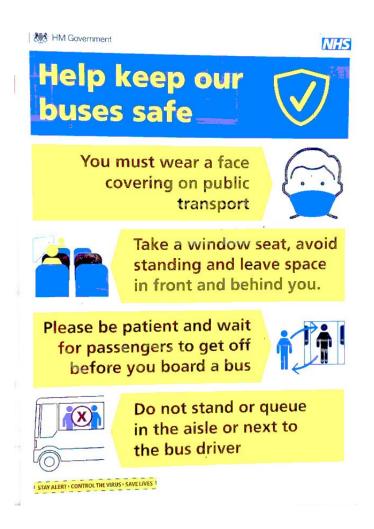

Buy your ticket online and get it on your mobile or smartcard if available

Check before you travel

Travel at quieter times

Allow extra time to make your journey by train

You must wear a face covering

Carry hand sanitiser and wash your hands before and after travelling

Don't travel if unwell or have any symptoms

reservation

in advance